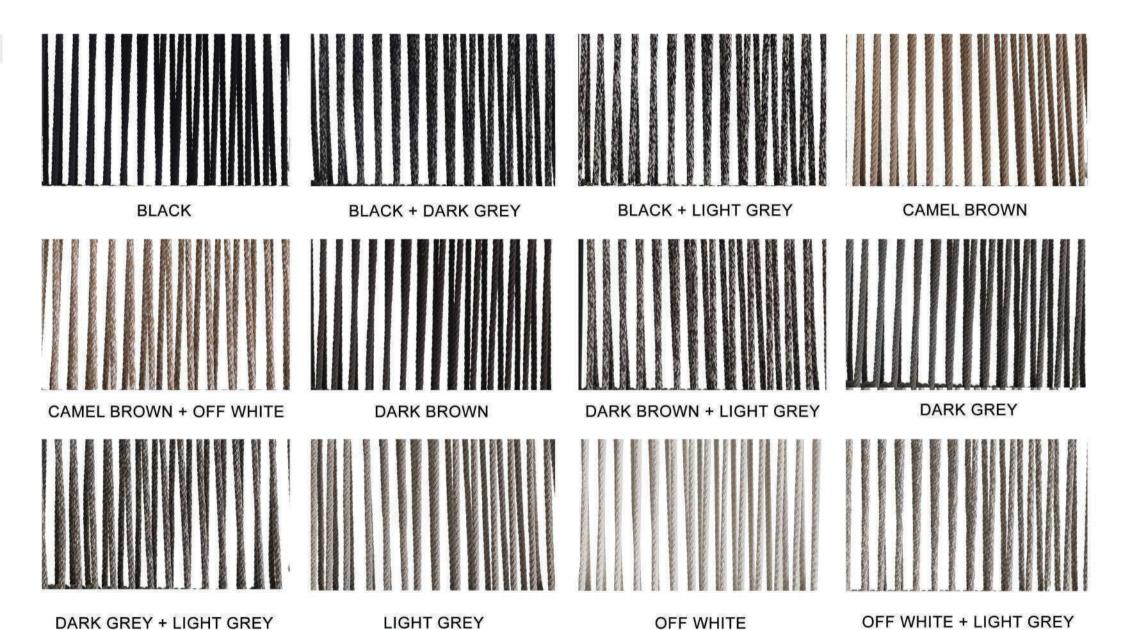

# **BRAID & ROPE**

COLOR OPTIONS LCO-034

LCO-036 OUTDOOR FLOOR LAMP 50 REF.: LCO/036/001

Furniture (Rs)

11200.00

Cushion (Rs.)

0.00

LCO - 036 OUTDOOR FLOOR LAMP 80 REF.: LCO/036/002