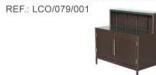

LCO - 079 BAR COUNTER WITH GLASS TOP

| Furniture (Rs) | Table Top (Rs.) |
|----------------|-----------------|
| 36000.00       | 6000.00         |

LCO - 080 SERVICE SIDEBOARD REF.: LCO/080/001

| Furniture (Rs) | Table Top (Rs.) |
|----------------|-----------------|
| 31800.00       | 3750.00         |