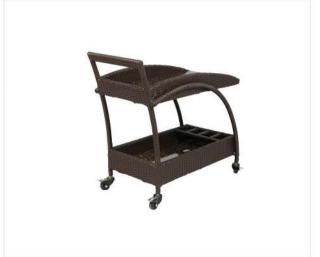

LCO - 081 SERVICE TROLLEY REF.: LCO/081/001

| Furniture (Rs) | Cushion (Rs.) |
|----------------|---------------|
| 27600.00       | 0.00          |

LCO - 082 SERVICE TROLLEY REF.: LCO/082/001

| Furniture (Rs) | Cushion (Rs.) |
|----------------|---------------|
| 25200.00       | 0.00          |