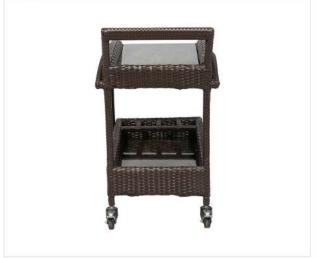

LCO - 081 SERVICE TROLLEY REF.: LCO/081/001

| Furniture (Rs) | Cushion (Rs.) |
|----------------|---------------|
| 27600.00       | 0.00          |

LCO - 082 SERVICE TROLLEY REF.: LCO/082/001

| Furniture (Rs) | Cushion (Rs.) |
|----------------|---------------|
| 25200.00       | 0.00          |