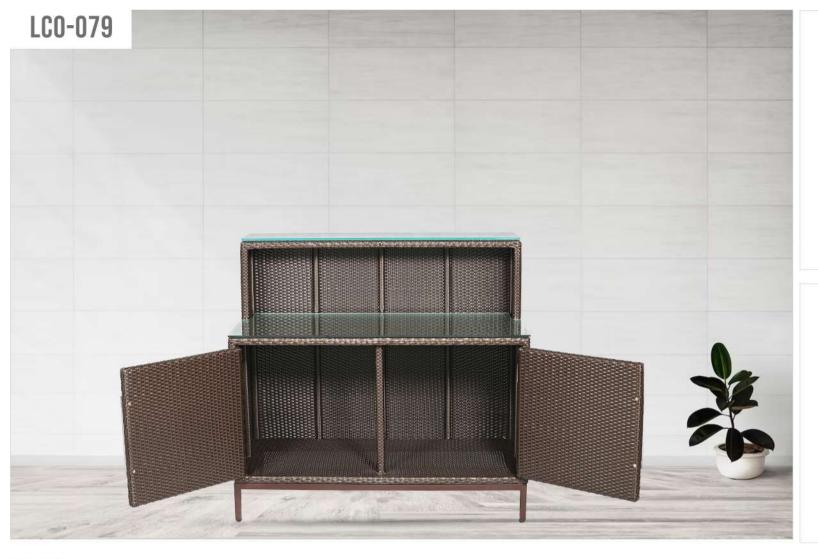

LCO - 079 BAR COUNTER WITH GLASS TOP

| Furniture (Rs) | Table Top (Rs.) |
|----------------|-----------------|
| 36000.00       | 6000.00         |

LCO - 080 SERVICE SIDEBOARD REF.: LCO/080/001

| Furniture (Rs) | Table Top (Rs.) |
|----------------|-----------------|
| 31800.00       | 3750.00         |