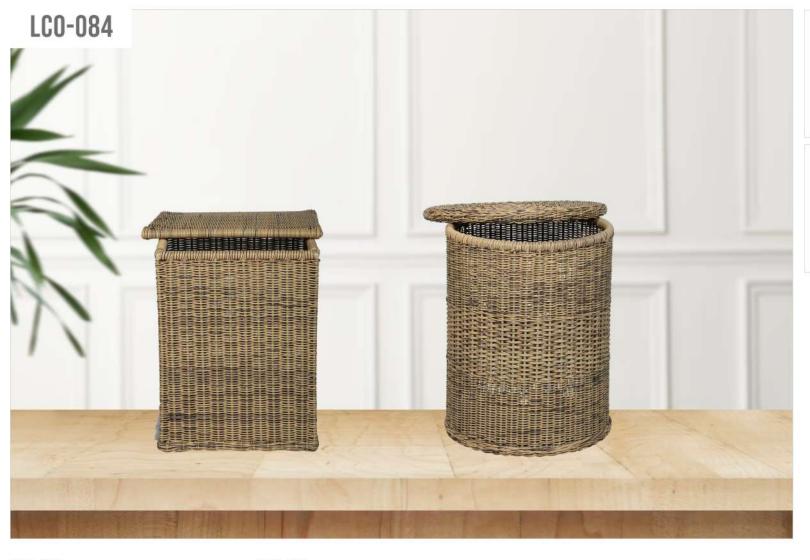

LCO - 083 SERVICE TROLLEY REF.: LCO/083/001

| Furniture (Rs) | Cushion (Rs.) |
|----------------|---------------|
| 24000.00       | 0.00          |

LCO - 084 OUTDOOR BIN WITH LID REF.: LCO/084/001

LCO - 084 OUTDOOR BIN WITH LID REF.: LCO/084/002