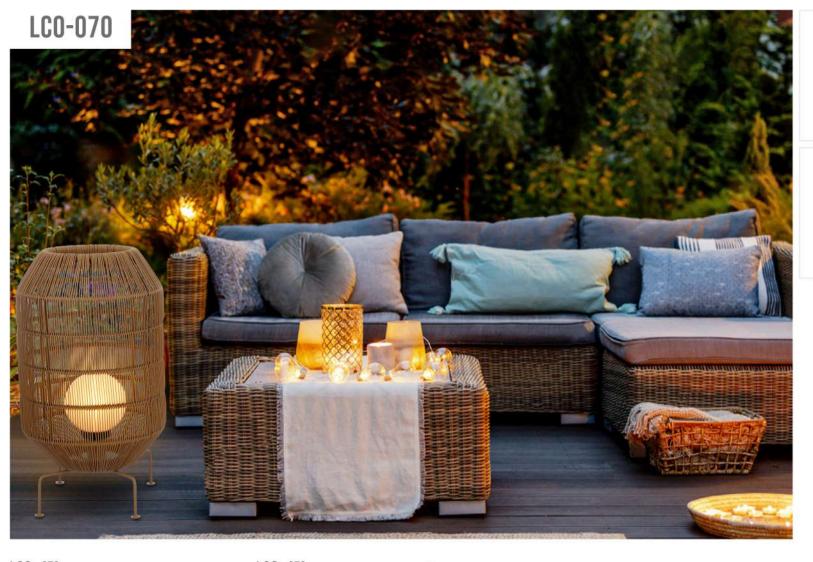

LCO - 069 OUTDOOR FLOOR LAMP REF.: LCO/069/001

| Furniture (Rs) | Cushion (Rs.) |
|----------------|---------------|
| 8400.00        | 0.00          |

LCO - 070 OUTDOOR FLOOR LAMP REF.: LCO/070/001

LCO - 070 OUTDOOR FLOOR LANTERN REF.: LCO/070/002