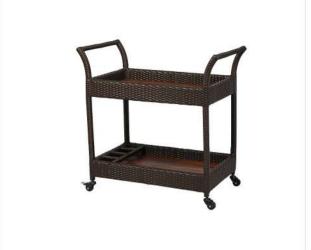

LCO - 081 SERVICE TROLLEY REF.: LCO/081/001

| Furniture (Rs) | Cushion (Rs.) |
|----------------|---------------|
| 27600.00       | 0.00          |

LCO - 082 SERVICE TROLLEY REF.: LCO/082/001

| Furniture (Rs) | Cushion (Rs.) |
|----------------|---------------|
| 25200.00       | 0.00          |