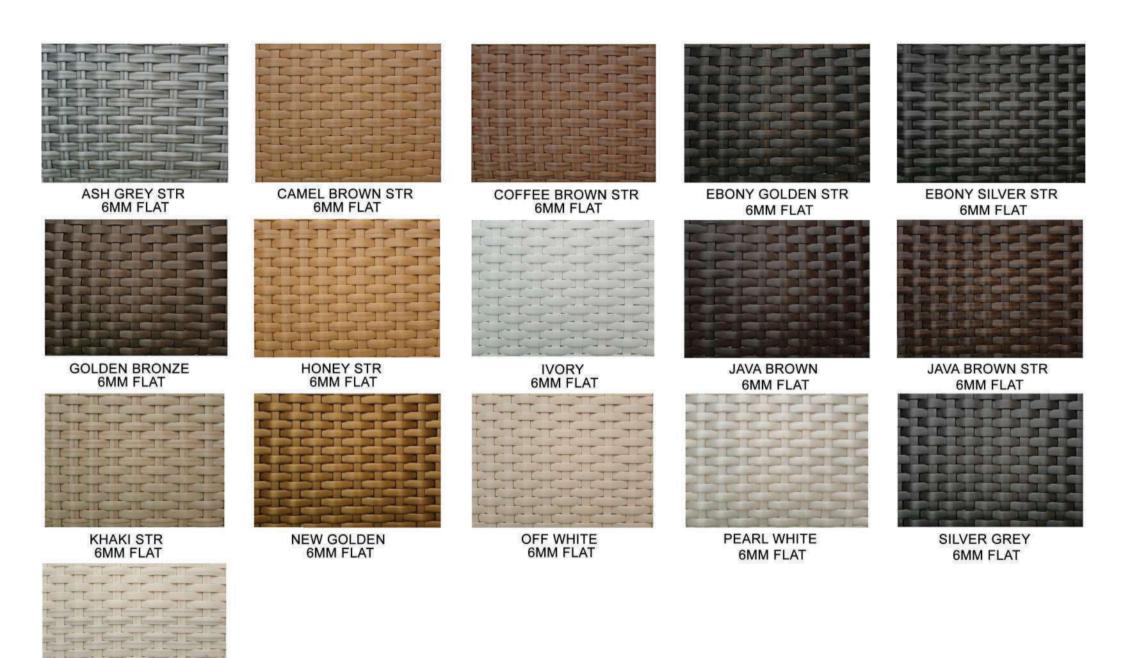

# **BRAID & ROPE**

COLOR OPTIONS LCO-034

LCO-036 OUTDOOR FLOOR LAMP 50 REF.: LCO/036/001

Furniture (Rs)

11200.00

Cushion (Rs.)

0.00

LCO - 036 OUTDOOR FLOOR LAMP 80 REF.: LCO/036/002