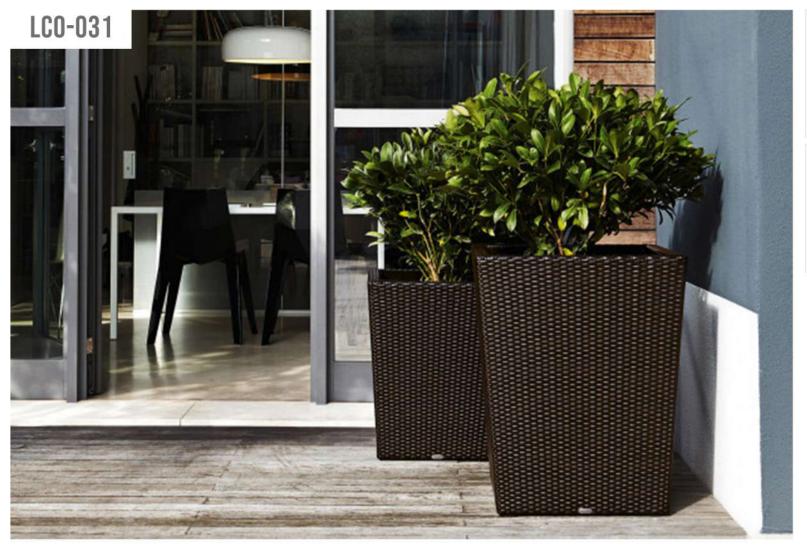

LCO - 022 CHEST REF.: LCO/022/021

| Furniture (Rs) | Cushion (Rs.) |
|----------------|---------------|
| 43000.00       | 0.00          |

LCO - 031 PLANTER REF.: LCO/031/010

LCO - 031 PLANTER REF.: LCO/031/011