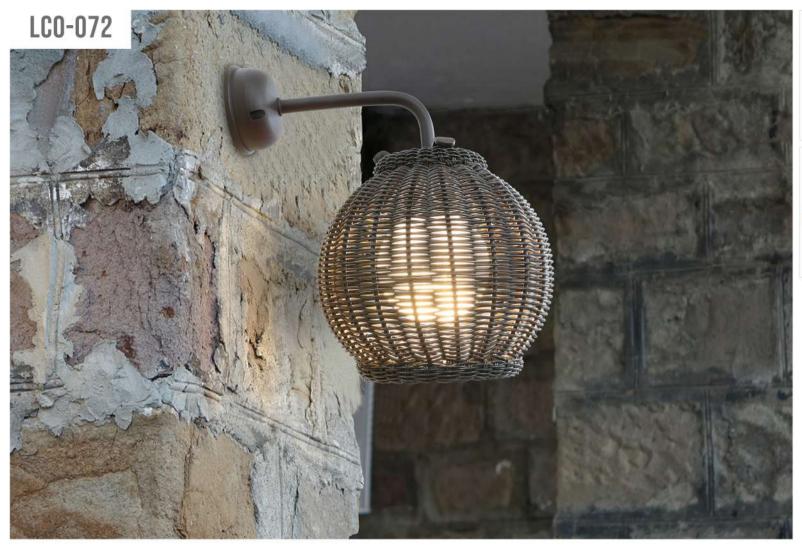

LCO - 071
OUTDOOR CEILING HANGING LIGHT
REF.: LCO/071/001

| Furniture (Rs) | Cushion (Rs.) |
|----------------|---------------|
| 14000.00       | 0.00          |

LCO - 072 OUTDOOR WALL LIGHT REF.: LCO/072/001