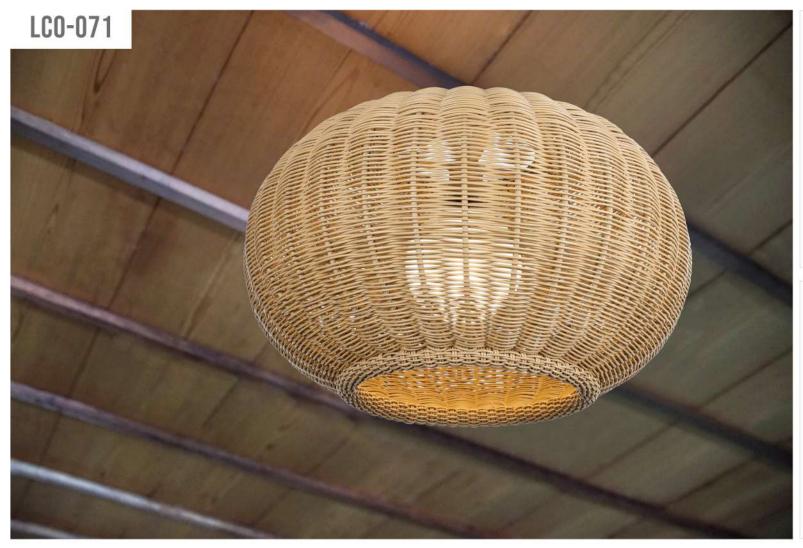

LCO - 071
OUTDOOR CEILING HANGING LIGHT
REF.: LCO/071/001

| Furniture (Rs) | Cushion (Rs.) |
|----------------|---------------|
| 14000.00       | 0.00          |

LCO - 072 OUTDOOR WALL LIGHT REF.: LCO/072/001