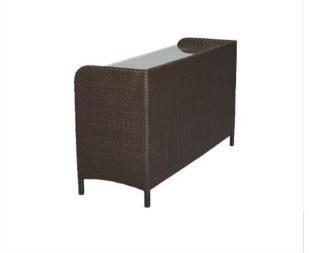

LCO - 079 BAR COUNTER WITH GLASS TOP

| Furniture (Rs) | Table Top (Rs.) |
|----------------|-----------------|
| 36000.00       | 6000.00         |

LCO - 080 SERVICE SIDEBOARD REF.: LCO/080/001

| Furniture (Rs) | Table Top (Rs.) |
|----------------|-----------------|
| 31800.00       | 3750.00         |