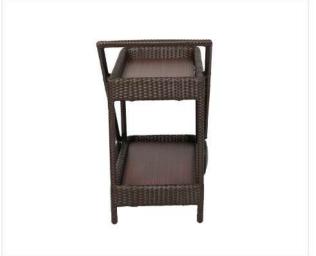

LCO - 081 SERVICE TROLLEY REF.: LCO/081/001

| Furniture (Rs) | Cushion (Rs.) |
|----------------|---------------|
| 27600.00       | 0.00          |

LCO - 082 SERVICE TROLLEY REF.: LCO/082/001

| Furniture (Rs) | Cushion (Rs.) |
|----------------|---------------|
| 25200.00       | 0.00          |