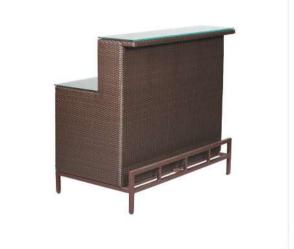

LCO - 079 BAR COUNTER WITH GLASS TOP

| Furniture (Rs) | Table Top (Rs.) |
|----------------|-----------------|
| 36000.00       | 6000.00         |

LCO - 080 SERVICE SIDEBOARD REF.: LCO/080/001

| Furniture (Rs) | Table Top (Rs.) |
|----------------|-----------------|
| 31800.00       | 3750.00         |