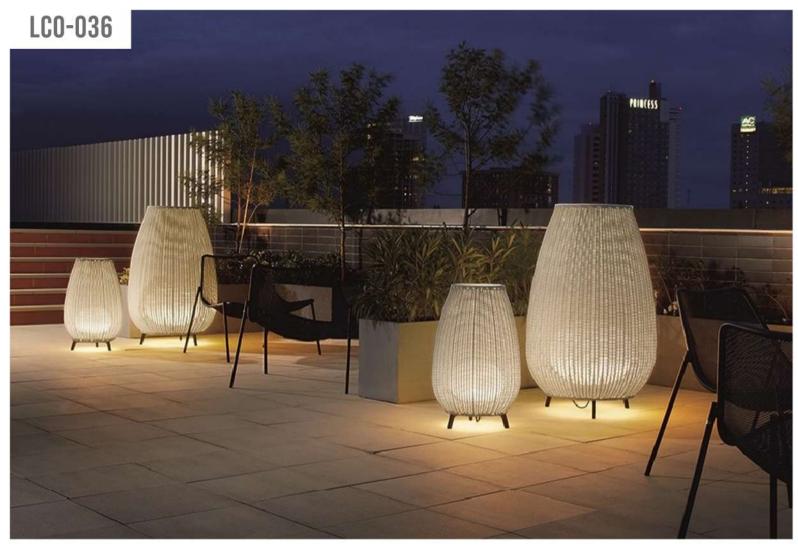

# **BRAID & ROPE**

COLOR OPTIONS LCO-034

LCO-036 OUTDOOR FLOOR LAMP 50 REF.: LCO/036/001

Furniture (Rs)

11200.00

Cushion (Rs.)

0.00

LCO - 036 OUTDOOR FLOOR LAMP 80 REF.: LCO/036/002

| Furniture (Rs) | Cushion (Rs.) |
|----------------|---------------|
| 23800.00       | 0.00          |

LCO - 036 OUTDOOR FLOOR LAMP 90 REF.: LCO/036/003

| Furniture (Rs) | Cushion (Rs.) |
|----------------|---------------|
| 25200.00       | 0.00          |