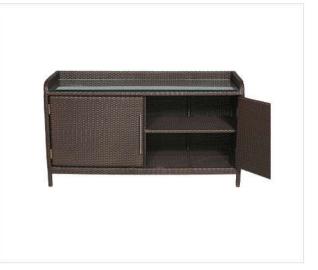

LCO - 079 BAR COUNTER WITH GLASS TOP

| Furniture (Rs) | Table Top (Rs.) |
|----------------|-----------------|
| 36000.00       | 6000.00         |

LCO - 080 SERVICE SIDEBOARD REF.: LCO/080/001

| Furniture (Rs) | Table Top (Rs.) |
|----------------|-----------------|
| 31800.00       | 3750.00         |