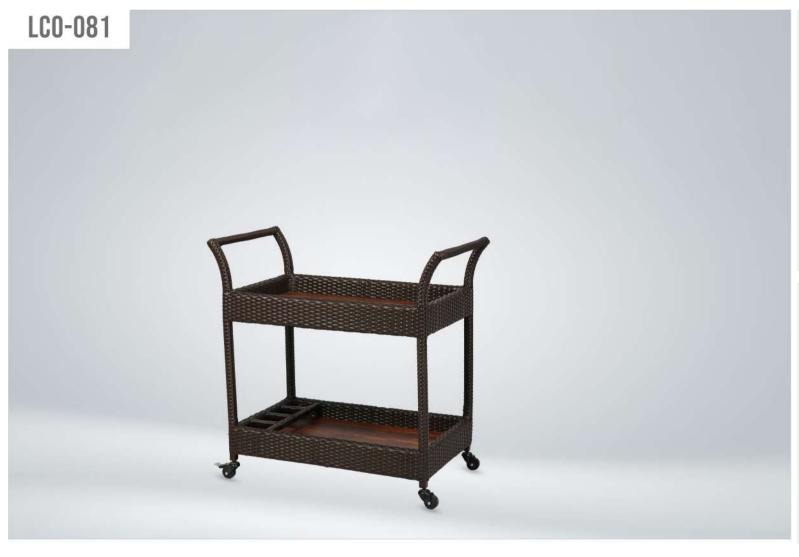

LCO - 081 SERVICE TROLLEY REF.: LCO/081/001

| Furniture (Rs) | Cushion (Rs.) |
|----------------|---------------|
| 27600.00       | 0.00          |

LCO - 082 SERVICE TROLLEY REF.: LCO/082/001

| Furniture (Rs) | Cushion (Rs.) |
|----------------|---------------|
| 25200.00       | 0.00          |