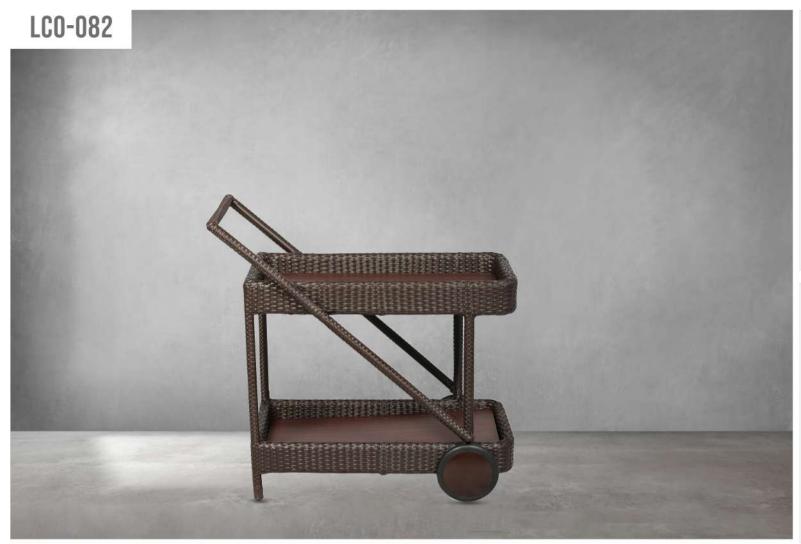

LCO - 081 SERVICE TROLLEY REF.: LCO/081/001

| Furniture (Rs) | Cushion (Rs.) |
|----------------|---------------|
| 27600.00       | 0.00          |

LCO - 082 SERVICE TROLLEY REF.: LCO/082/001

| Furniture (Rs) | Cushion (Rs.) |
|----------------|---------------|
| 25200.00       | 0.00          |