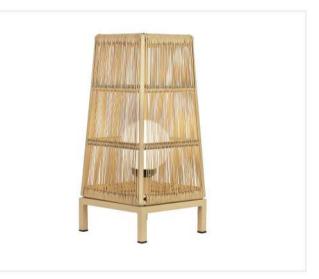

LCO - 069 OUTDOOR FLOOR LAMP REF.: LCO/069/001

| Furniture (Rs) | Cushion (Rs.) |
|----------------|---------------|
| 8400.00        | 0.00          |

LCO - 070 OUTDOOR FLOOR LAMP REF.: LCO/070/001

LCO - 070 OUTDOOR FLOOR LANTERN REF.: LCO/070/002