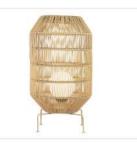

LCO - 069 OUTDOOR FLOOR LAMP REF.: LCO/069/001

| Furniture (Rs) | Cushion (Rs.) |
|----------------|---------------|
| 8400.00        | 0.00          |

LCO - 070 OUTDOOR FLOOR LAMP REF.: LCO/070/001

LCO - 070 OUTDOOR FLOOR LANTERN REF.: LCO/070/002