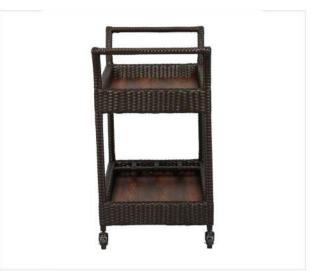

LCO - 081 SERVICE TROLLEY REF.: LCO/081/001

| Furniture (Rs) | Cushion (Rs.) |
|----------------|---------------|
| 27600.00       | 0.00          |

LCO - 082 SERVICE TROLLEY REF.: LCO/082/001

| Furniture (Rs) | Cushion (Rs.) |
|----------------|---------------|
| 25200.00       | 0.00          |