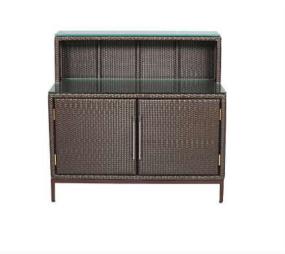

LCO - 079 BAR COUNTER WITH GLASS TOP

| Furniture (Rs) | Table Top (Rs.) |
|----------------|-----------------|
| 36000.00       | 6000.00         |

LCO - 080 SERVICE SIDEBOARD REF.: LCO/080/001

| Furniture (Rs) | Table Top (Rs.) |
|----------------|-----------------|
| 31800.00       | 3750.00         |