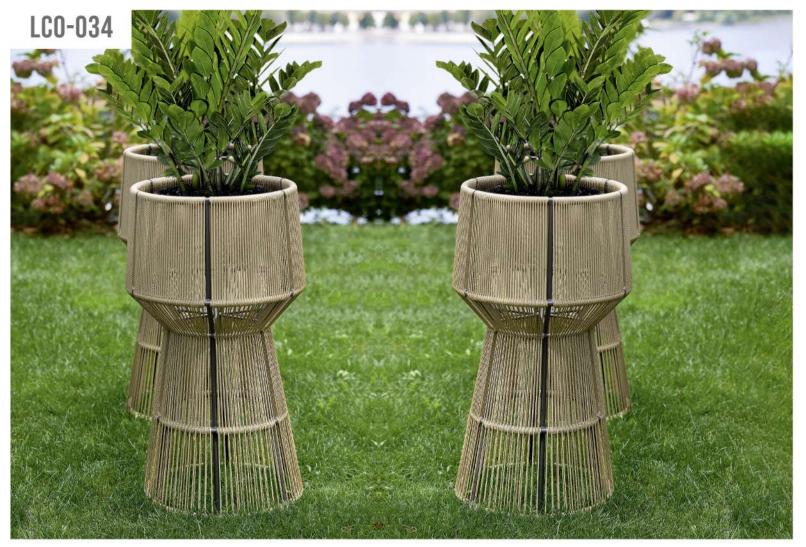

LCO - 034 FLOWER POT REF.: LCO/034/004

| Furniture (Rs) | Cushion (Rs.) |
|----------------|---------------|
| 7000.00        | 0.00          |

# **BRAID & ROPE**

COLOR OPTIONS LCO-034

LCO-036 OUTDOOR FLOOR LAMP 50 REF.: LCO/036/001

Furniture (Rs)

11200.00

Cushion (Rs.)

0.00

LCO - 036 OUTDOOR FLOOR LAMP 80 REF.: LCO/036/002