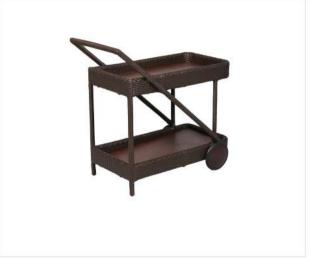

LCO - 081 SERVICE TROLLEY REF.: LCO/081/001

| Furniture (Rs) | Cushion (Rs.) |
|----------------|---------------|
| 27600.00       | 0.00          |

LCO - 082 SERVICE TROLLEY REF.: LCO/082/001

| Furniture (Rs) | Cushion (Rs.) |
|----------------|---------------|
| 25200.00       | 0.00          |