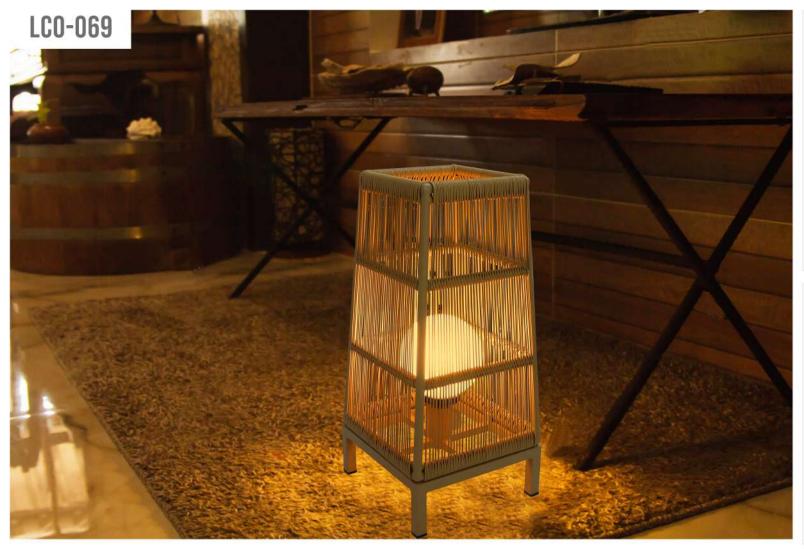

LCO - 069 OUTDOOR FLOOR LAMP REF.: LCO/069/001

| Furniture (Rs) | Cushion (Rs.) |
|----------------|---------------|
| 8400.00        | 0.00          |

LCO - 070 OUTDOOR FLOOR LAMP REF.: LCO/070/001

LCO - 070 OUTDOOR FLOOR LANTERN REF.: LCO/070/002