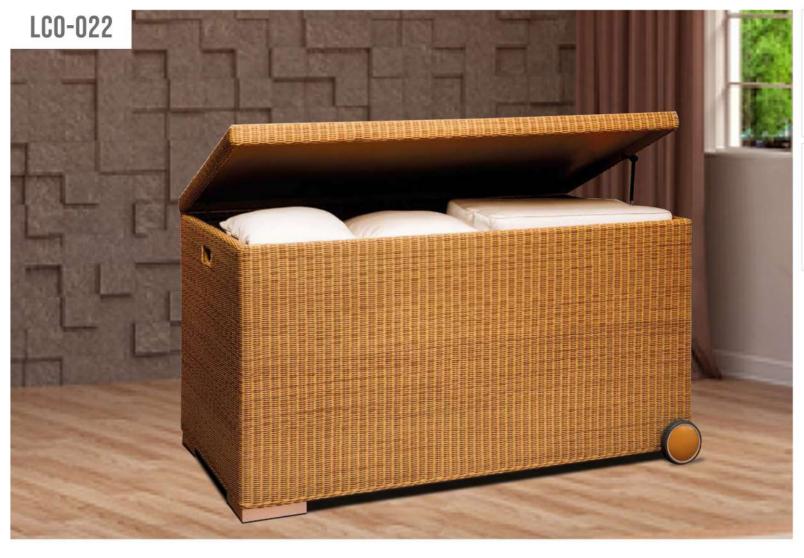

LCO - 022 CHEST REF.: LCO/022/021

| Furniture (Rs) | Cushion (Rs.) |
|----------------|---------------|
| 43000.00       | 0.00          |

LCO - 031 PLANTER REF.: LCO/031/010

LCO - 031 PLANTER REF.: LCO/031/011