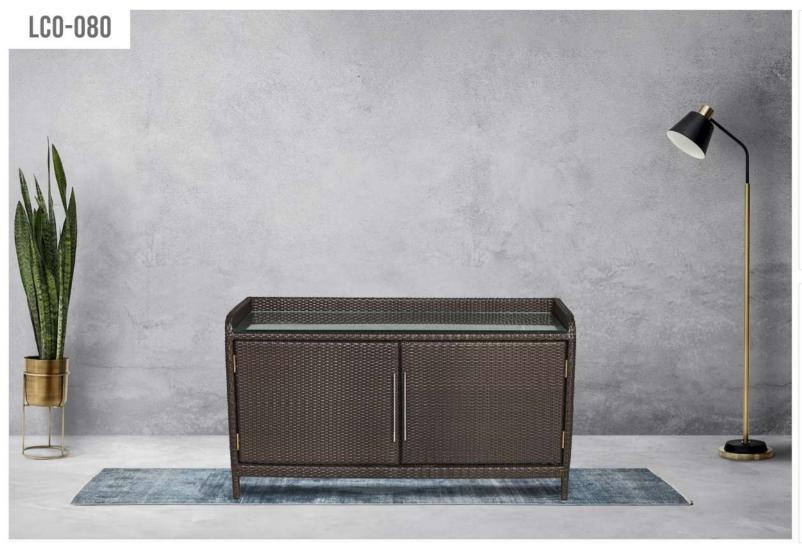

LCO - 079 BAR COUNTER WITH GLASS TOP

| Furniture (Rs) | Table Top (Rs.) |
|----------------|-----------------|
| 36000.00       | 6000.00         |

LCO - 080 SERVICE SIDEBOARD REF.: LCO/080/001

| Furniture (Rs) | Table Top (Rs.) |
|----------------|-----------------|
| 31800.00       | 3750.00         |