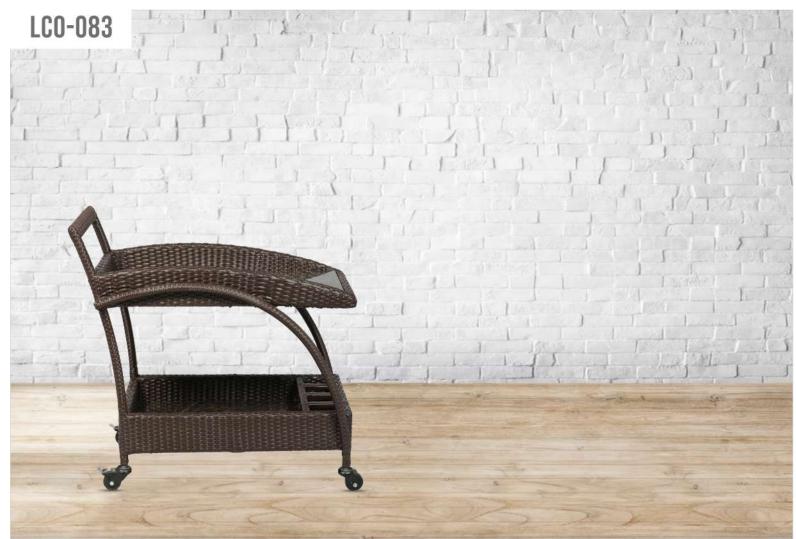

LCO - 083 SERVICE TROLLEY REF.: LCO/083/001

| Furniture (Rs) | Cushion (Rs.) |
|----------------|---------------|
| 24000.00       | 0.00          |

LCO - 084 OUTDOOR BIN WITH LID REF.: LCO/084/001

LCO - 084 OUTDOOR BIN WITH LID REF.: LCO/084/002